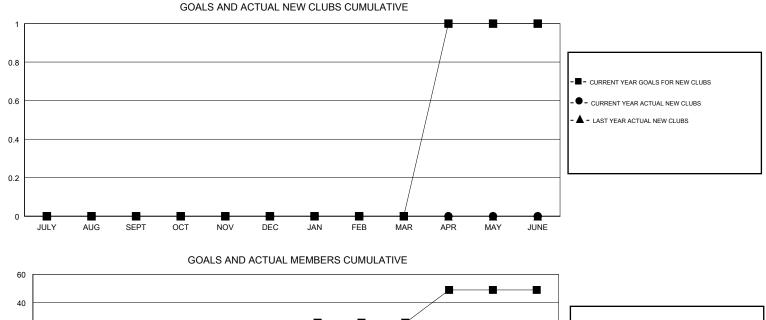

### GMT CA

| Clubs                 |               |           |               | Members               |                           |                         |                                                    |
|-----------------------|---------------|-----------|---------------|-----------------------|---------------------------|-------------------------|----------------------------------------------------|
| RESULTS FOR 2017-2018 |               |           |               | RESULTS FOR 2017-2018 |                           |                         |                                                    |
| QUARTER               | NEW CLUB GOAL | NEW CLUBS | DROPPED CLUBS | QUARTER               | MEMBER GROWTH NET<br>GOAL | MEMBER GROWTH<br>ACTUAL | DROPPED<br>MEMBERS ACTUAL<br>(including transfers) |
| JULY/AUG/SEPT         | 0             | 0         | 0             | JULY/AUG/SEPT         | 12                        | 44                      | 47                                                 |
| OCT/NOV/DEC           | 0             | 0         | 0             | OCT/NOV/DEC           | 2                         | 40                      | 57                                                 |
| JAN/FEB/MAR           | 0             | 0         | 0             | JAN/FEB/MAR           | 12                        | 17                      | 10                                                 |
| APR/MAY/JUNE          | 1             | 0         | 0             | APR/MAY/JUNE          | 23                        | 0                       | 0                                                  |