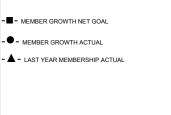

### GMT CA

| Clubs                 |               |           |               | Members               |                           |                         |                                                    |
|-----------------------|---------------|-----------|---------------|-----------------------|---------------------------|-------------------------|----------------------------------------------------|
| RESULTS FOR 2017-2018 |               |           |               | RESULTS FOR 2017-2018 |                           |                         |                                                    |
| QUARTER               | NEW CLUB GOAL | NEW CLUBS | DROPPED CLUBS | QUARTER               | MEMBER GROWTH NET<br>GOAL | MEMBER GROWTH<br>ACTUAL | DROPPED<br>MEMBERS ACTUAL<br>(including transfers) |
| JULY/AUG/SEPT         | 0             | 0         | 0             | JULY/AUG/SEPT         | 12                        | 44                      | 47                                                 |
| OCT/NOV/DEC           | 0             | 0         | 0             | OCT/NOV/DEC           | 2                         | 40                      | 57                                                 |
| JAN/FEB/MAR           | 0             | 0         | 0             | JAN/FEB/MAR           | 12                        | 17                      | 10                                                 |
| APR/MAY/JUNE          | 1             | 0         | 0             | APR/MAY/JUNE          | 23                        | 0                       | 0                                                  |